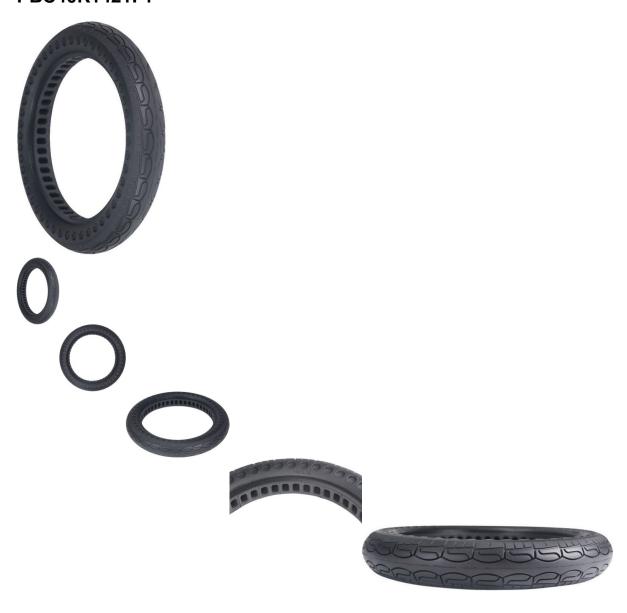

Tire - 14x2.125, Bihoneycomb, Solid, Rim Groove Width 29mm - PBC40K1421F1

Rating: Not Rated Yet **Price** 

\$46.20

MOTOSPORTS: ATV's | Dirt Bikes | Electric Scooters | Electric Bikes | PARTS - Tire -

Ask a question about this product

## Description

Solid tire, 14x2.125 size, inner diameter 23.1cm, outer diameter 33.6cm, rim groove width 29mm. Bihoneycomb construction. Advantages include puncture-proof operation and no-need-to-inflate maintenance. Honeycomb tire engineering provides the reliability of a solid tire while also contributing additional shock absorption and suspension characteristics during operation. Commonly used for E-bikes, E-Scooters and general E-mobility.