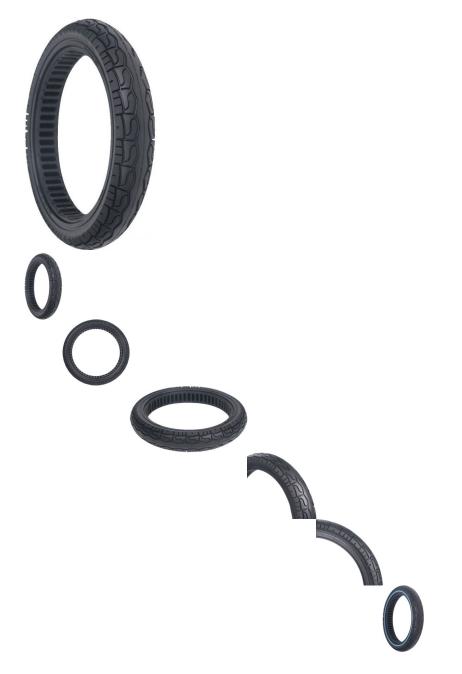

## Description

Solid tire, 16x2.5 size, rim groove width 38mm, inner diameter 26.7cm (10.5 inch), outer diameter 35.5cm (14 inch). Line honeycomb construction. Advantages include puncture-proof operation and no-need-to-inflate maintenance. Honeycomb tire engineering provides the reliability of a solid tire while also contributing additional shock absorption and suspension characteristics during operation. Commonly used for E-bikes, E-Scooters and general E-mobility.