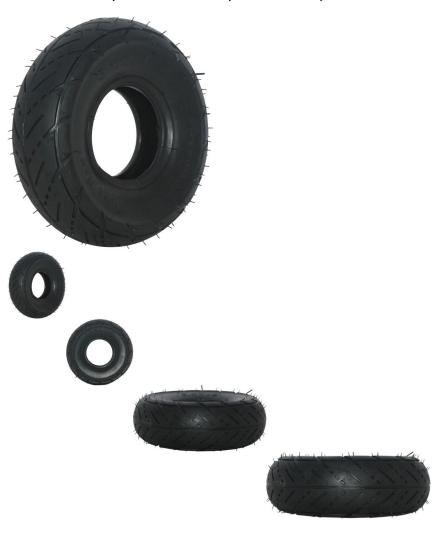

## Description

This is a 3.00-4 slick tread (racing) tubeless tire, most commonly (though not exclusively) used for a variety of pocket bikes (also called 'pocket motorcycles', 'mini motorcycles', 'mini bikes' and 'mini racers'). This type of tire is additionally a common on-road tread style for mini ATVs (also called 'pocket quads', 'mini quds' and 'mini bikes') normally of the 2-stroke 37cc, 39cc, 47cc or 49cc displacements. Can also be found on a wide variety of other powersport, mobility or 'lawn & garden' applications.