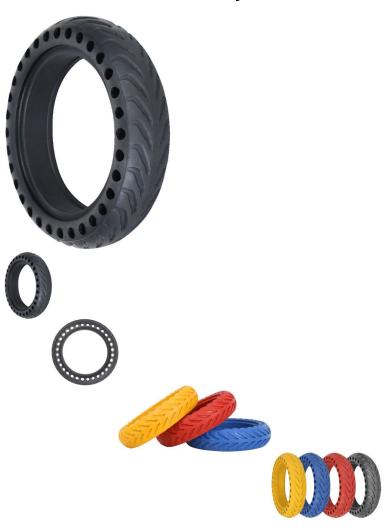

Tire - 8.5x2, Circular Honeycomb, Solid, Black - PBC40K082F1

Rating: Not Rated Yet **Price** 

\$19.06

1 / 2

MOTOSPORTS: ATV's | Dirt Bikes | Electric Scooters | Electric Bikes | PARTS - Tire -

Ask a question about this product

## Description

Solid tire, 8.5x2 size, circular honeycomb construction, black. Advantages include puncture-proof operation and no-need-to-inflate maintenance. Honeycomb tire engineering provides the reliability of a solid tire while also contributing additional shock absorption and suspension characteristics during operation. Commonly used for kick scooters, hoverboards and E-mobility products.