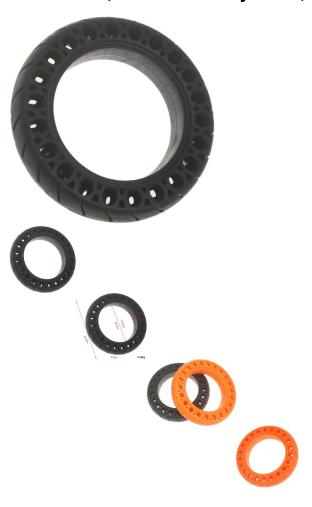

## Description

Solid tire, 9.5x2 size, circular honeycomb construction, black. Advantages include puncture-proof operation and no-need-to-inflate maintenance. Honeycomb tire engineering provides the reliability of a solid tire while also contributing additional shock absorption and suspension characteristics during operation. Commonly used for kick scooters, hoverboards and E-mobility products such as the Segway / Xiaomi M365, 1S, Pro, Pro 2, and many others. Inner diameter 14.2cm (5.6inch), outer diameter 22.2cm (8.75 inch).