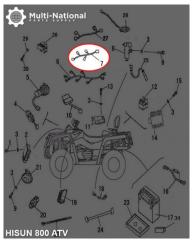

## Wire of EPS - ATV, Hisun, 800cc - 10A1840 - PBC2274F1

Rating: Not Rated Yet **Price** 

\$64.26

Ask a question about this product

Description

EPS wire. Commonly used for (but not limited to) 800cc engines, such as the Hisun 800cc 4x4 ATVs, as well as many other clones, rebrands and similar displacement machines.

Common Hisun model names are primarily listed as variations of "Hisun 800cc ATV", "Hisun HS800ATV" and "HSUN HS800 E-mark EFI". Common listed Hisun wire of eps part number is 34180-118-0000 and ERP part number is 34180-118-0000. Also applies to some other variations of Hisun models.

• Manufacturer PN: 34180-118-0000