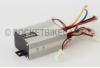

## 1000 Watt Speed Controller for Electric Pocket Bike

Â

| Rated Voltage                               | 36 Volts                 |
|---------------------------------------------|--------------------------|
| Rated For Motors                            | Up To 1000 Watts         |
| Maximum Current                             | 40 Amps                  |
| Rated For Chargers                          | Up To 3 Amps             |
| Conversion Efficiency                       | 95%                      |
| Under Voltage<br>Protection                 | 31.5 Volts               |
| Recommended<br>Fuse/Circuit Breaker<br>Size | 40-50 Amps               |
| Dimensions                                  | 3-1/2" x 2-1/2" x 1-1/2" |

1 / 2

Under Voltage Battery Protection: When the battery pack falls below a specific Voltage the controller turns the motor off preventing over discharging of the battery pack which extends the battery packs lifespan. (The cutoff value is approximately 31.0 Volts ű 1.0 Volts)

Motor Cut-Off During Braking: When the brakes are engaged the brake switch signals the controller to turn off the motor.

## Will Fits:

1000watt Electric Pocket Bike

And many more similar Brands and Models

<sup>\*</sup>The power connector should be the last connection made.

\*Fuse or circuit breaker protection is required between speed controller and battery pack.

-Optional Connections do not need to be hooked up for the speed controller to operate.