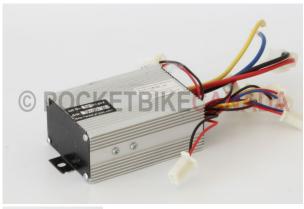

## 1000 Watt Speed Controller for Electric Pocket Bike

Â

| Rated Voltage                               | 36 Volts                 |
|---------------------------------------------|--------------------------|
| Rated For Motors                            | Up To 1000 Watts         |
| Maximum Current                             | 40 Amps                  |
| Rated For Chargers                          | Up To 3 Amps             |
| Conversion Efficiency                       | 95%                      |
| Under Voltage<br>Protection                 | 31.5 Volts               |
| Recommended<br>Fuse/Circuit Breaker<br>Size | 40-50 Amps               |
| Dimensions                                  | 3-1/2" x 2-1/2" x 1-1/2" |

1 / 2

Under Voltage Battery Protection: When the battery pack falls below a specific Voltage the controller turns the motor off preventing over discharging of the battery pack which extends the battery packs lifespan. (The cutoff value is approximately 31.0 Volts ű 1.0 Volts)

Motor Cut-Off During Braking: When the brakes are engaged the brake switch signals the controller to turn off the motor.

## Will Fits:

1000watt Electric Pocket Bike

And many more similar Brands and Models

<sup>\*</sup>The power connector should be the last connection made.

\*Fuse or circuit breaker protection is required between speed controller and battery pack.

-Optional Connections do not need to be hooked up for the speed controller to operate.