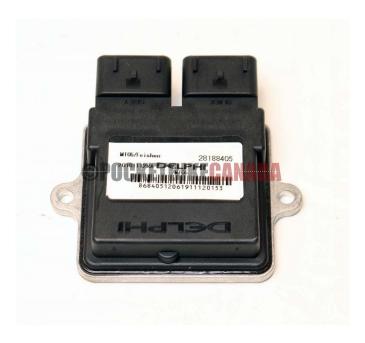

## Control Module 800cc UTV - ECU / ECM DELPHI MT05-PBC4901

Control Module for Ranger 800cc UTV - G8020039 DELPHI MT05

Rating: Not Rated Yet **Price** 

\$219.21

1 / 2

Ask a question about this product

Description Control Module for Ranger 800cc UTV - G8020039 - DELPHI MT05 .

The Delphi MT05 Engine Control Module (ECM) Series is a family of electronic devices that assist the control of engine management systems for small engines by instantaneously measuring multiple events enabling "real time" adjustments of fuel, air and spark to help the engine operate efficiently, reliably and economically. The MT05 ECM Series offers manufacturers a low cost solution for 1-cylinder and 2-cylinder engine control, especially those that must meet Euro 3 emissions standards. The Delphi MT05 ECM Series features an up-integrated design that reduces weight and wiring, and its small package size enables chassis mounting flexibility. Will work with several vehicles, not exclusive to: