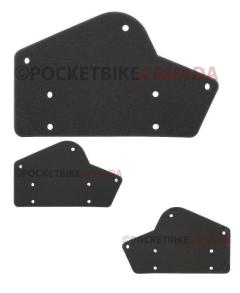

## Air Filter - 200cc, 250cc - 60A5025 - PBC40F1

Rating: Not Rated Yet **Price** 

\$16.46

Ask a question about this product

Description

This air filter foam element is typically found in the Air Filter Assy section of several part manuals. Commonly used for but not limited to 250cc engines. It is most popularly known for its use in CF Moto V3 / V5 / CF250 172MM / CF250 172MM-A / CF250 172MM-B / CF250T-5 / CF250T-5A, and QLink Legacy 250, as well as many other brands of ATVs, dirt bikes, scooters, go karts (buggies), and engines with alternative