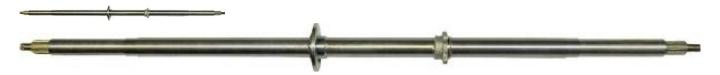

## Axle - 81cm - 70A4625 - PBC511F1

Rating: Not Rated Yet

Price

\$100.39

Ask a question about this product

## Description

Rear axle, 81cm. Most commonly used for (but not limited to) 50cc to 300cc ATVs, go karts, buggies and other powersports products. Popularly used for the 90cc, 110cc, 125cc Fuxin gokarts and buggies.