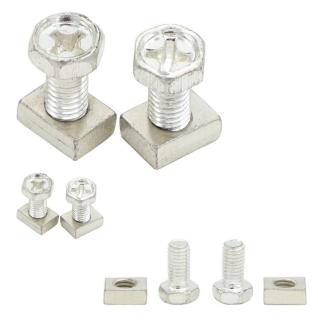

## Battery Terminals - Nut & Bolt (4pcs) - 90A9920 - PBC27F1

Rating: Not Rated Yet Price

\$2.86

Ask a question about this product

Description

Battery terminal nut and bolt (NB) set commonly used for a wide variety of battery model types. Set includes 2 studs (bolts), 2 nuts. The thread of the bolt is 10mm long and 5mm wide (M5). The corresponding nuts are also 5mm wide. Fits perfectly with Yimatzu brand 4L-BS, 5L-BS, 7L-BS batteries. This set will suffice for one (1) battery. In the powersports and transportation industry these are commonly (though not exclusively) used for L-BS style batteries in applications including ATVs, dirt bikes and other powersports, mobility and toy products.