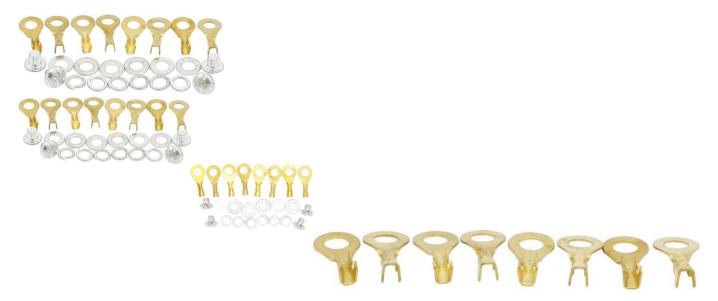

## Description

Battery terminal screw set commonly used for a wide variety of battery model types. Set includes 8 studs (screws), 8 flat washers and 8 lock washers. The studs are 5mm long and 5mm wide (M5) and flat washers are 10mm wide. This terminal set can be used in most applications that