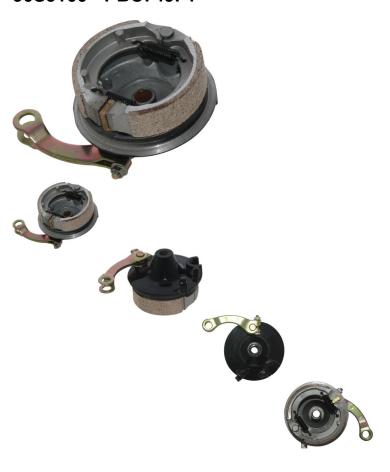

## Brake Hub - Scooter, Front Drum Brake, Backing Plate & Brake Shoes - 90S5100 - PBC749F1

Rating: Not Rated Yet **Price** 

\$28.70

Ask a question about this product

## Description

Front drum brake backing plate. Most commonly (though not exclusively) applies to gas and electric powered scooters as well as smaller motorized products. This assembly includes the backing plate, brake shoes, actuator cam, spring and lever. Brake shoe 90A5035 works with this assembly. Commonly used by most of the popular brands (Ecoped part number for example is CITY-45/GO/PUL11/ODE-C000-16). Fits many Gio and Tao Tao scooters as well as others.