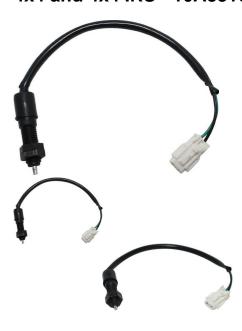

Brake Light Switch - Brake Pedal, 150cc to 400cc, ATV, Dirt Bike, 300cc, 2x4, 4x4 and 4x4 IRS - 10A8816 - PBC2327F1

Rating: Not Rated Yet **Price** 

\$25.11

Ask a question about this product

Description

Foot brake light switch, for (but not limited to) 150cc to 400cc ATV's, dirt bikes / pit bikes and scooters. Manufacturer part number 4.3.01.0081. Applies primarily to (but not limited to) Buyang 300cc 4x4 ATV, Gio Bear 300cc, Daymak Grunt 300cc, Midwest 300cc, ZMC Titan 300cc, Chironex 300cc Bandito, Asun 300cc Bandito and may apply to other similar variations of 300cc 4x4 ATVs from companies like Linhai, Liangzi, Kangdi and many more. This machine has been produced since the early 2000's and applies to the 2x4, 4x4 and 4x4 IRS (Independent Rear Suspension) models. Also commonly used for Linhai 250cc and 260cc models as well as some other 250cc, 260cc and 300cc models - JCL Buyang and Xingyue 250cc, 260cc and 300cc ATVs as well as several scooters.

• Manufacturer PN: 4.3.01.0081