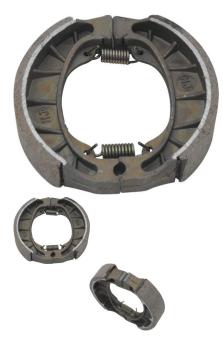

Brake Shoe - Universal, PW80 format, Drum Brakes - 90A5010 - PBC693F1

Rating: Not Rated Yet **Price** 

\$24.99

Ask a question about this product

Description

These Brake Shoes apply to drum brakes for (and not limited to) 50cc to 250cc ATVs, dirt bikes and buggies/go karts as well as gas and electric scooter. Most commonly used in the front drum brake assembly on large / oversized automatic 110cc ATVs. Also used on electric 500W and 800W scooters including brake drum shoes for GIO 800W S350 and RZR electric scooters. Popularly the stock design brake shoe profile for the front brakes on Yamaha PW80 dirt bikes. Brake shoe has a length of 10cm by 9.7cm not including the pad and is 2.42cm wide.

- Length: 10x9.7cm
- Pad Width: 2.42cm

Associated Parts: • 90D5117 Brake Hub