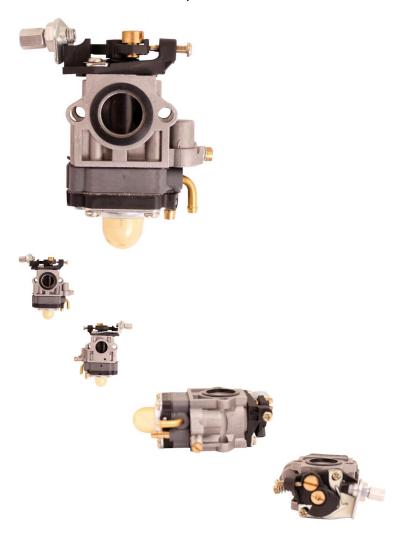

## Description

This 15mm Carburetor with Manual Choke is most commonly used for (and not limited to) 2-stroke pocket bikes, mini dirt bikes and mini quads (ATVs). Also used for some 49cc 2-stroke scooters and smaller buggies/go-karts. Applies to a large variety of 2-stroke machines from weed wackers to leaf blowers, 33cc and 43cc displacements are common as well as the standard 47cc and 49cc. Mounting holes are 31mm apart center to center.

Manifold: 15mmBreather: mm

• Bolt Mount (centre to centre): 31mm

2 / 2