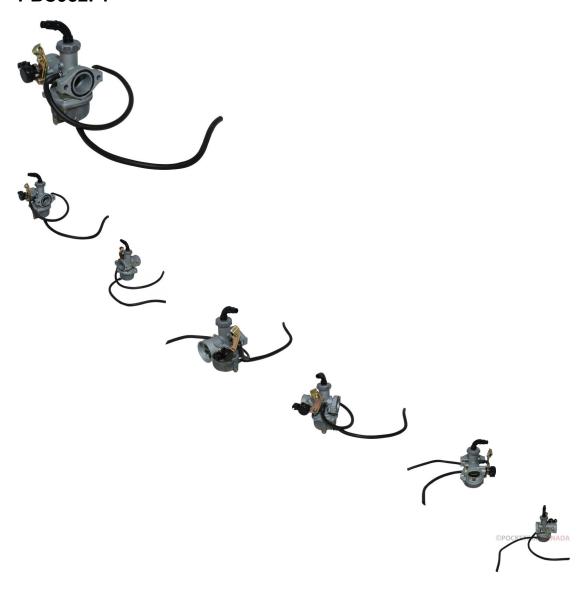

## Description

This 25mm carburetor with remote choke attachment is most commonly used for (but not limited to) 125cc to 250cc ATVs and dirt bikes for popular brands such as Tao Tao. Also very commonly used for many models of golf carts and other models of go karts / buggies and some scooters. This carb has a 25mm manifold opening, 35mm breather opening and 48mm center to center bolt mount.

## Approximate dimensions:

- Manifold: 25mmBreather: 35mm
- Bolt Mount (centre to centre): 48mm