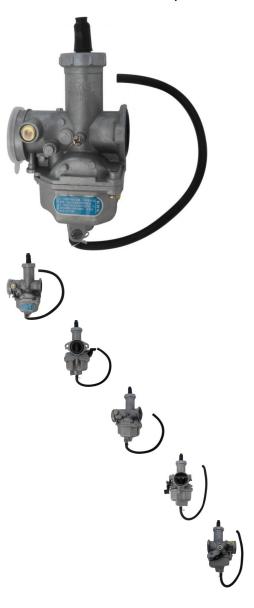

## Description

This 26.4mm carburetor is often referred to as 26mm but sometimes also as 27mm. Manual choke profile is most commonly used for (but not limited to) 125cc, 150cc, 200cc and 250cc ATVs and dirt bikes. Commonly called "PZ27". Also very commonly used for many models of golf carts and other models of Go karts / buggies and some scooters.

Manifold Inner Diameter: 26.4mm
Breather Inner Diameter: 35.2mm
Breather Outer Diameter: 39mm
Bolt Mount (centre to centre): 48mm