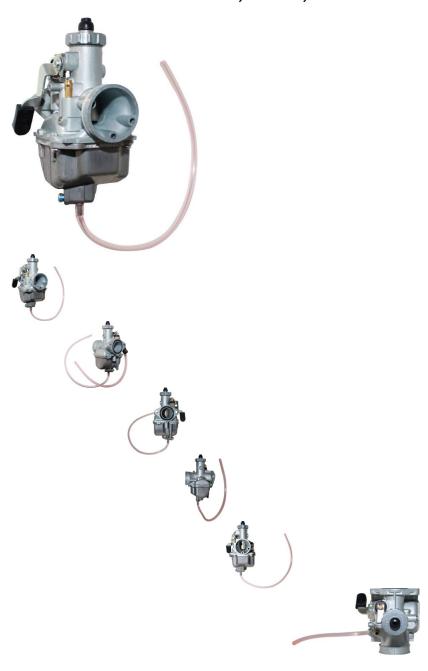

## Carburetor - Mikuni VM22, 26mm, Manual Choke - PBC80AF1

Rating: Not Rated Yet **Price** 

\$44.01

1 / 2

Ask a question about this product

## Description

Original Mikuni model VM22 carburetor, manual choke, 26mm profile. Commonly (though not exclusively) used for 50cc, 70cc, 90cc, 110cc, 125cc, 140cc, 155cc, 160cc dirt bikes / pit bikes, ATVs, scooters and buggies. As well as a vast variety of other powersports and mobility products. Famous as stock carburetor on such models as the Honda CRF50/XR50 pit bike / dirt bike, Kawasaki KLF110 ATV/Quad, Kawasaki KLX125, Suzuki DRZ125 and so many more. Carburetor manifold opening is between 25mm and 26mm and therefore is often referred to as both 25mm and 26mm colloquially

Manifold Inner Diameter: 25.2mm
Breather Inner Diameter: 34.6mm
Breather Outer Diameter: 39.8mm
Bolt Mount (centre to centre): 48mm

2 / 2