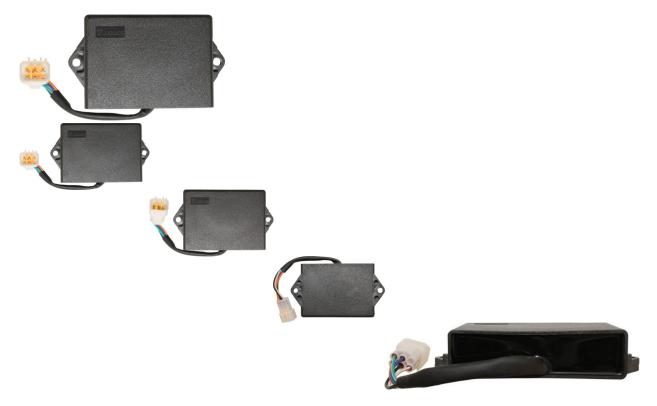

**Product Specifications:** 

- Length: 10.9cm
- Width: 7.9cm
- Height: 3cm
- Wire Length: 17.5cm
- Plug Type: Female, 6 pin (5 wire)

Manufacturer Part Number:

• F3-D20000-0