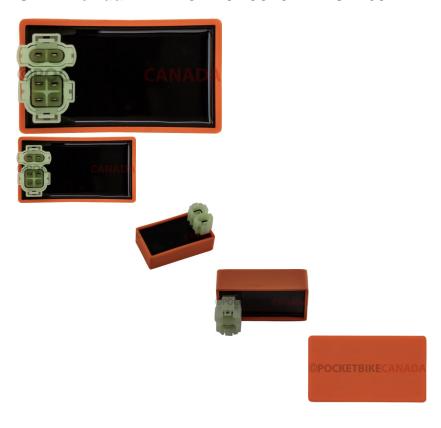

## Description

This CDI (capacitive discharge ignition) box is typically found in the Electric System section of several part manuals. Commonly used for but not limited to GY6, 4-stroke, 50cc, 100cc, 125cc, and 150cc engines. It is most popularly known for its use in **Honda** TRX 125 / ATC125, and their Chinese-made copies from Roketa, Taotao, SunL, Kazuma, BMX, Kymco, NST, Coolsport, Buyang, TaoTao, Redcat, as well as many other brands of motorcycles, ATVs, dirt bikes, scooters, go karts (buggies), and engines with alternative profile names. This CDI has 1 plug x 2 pins + 1 plug x 4 pins.

## **Approximate Dimensions of the CDI Box:**

Length: 39mm (2.32")Height: 65mm (2.56")Height: 21mm (0.83")

2 / 2