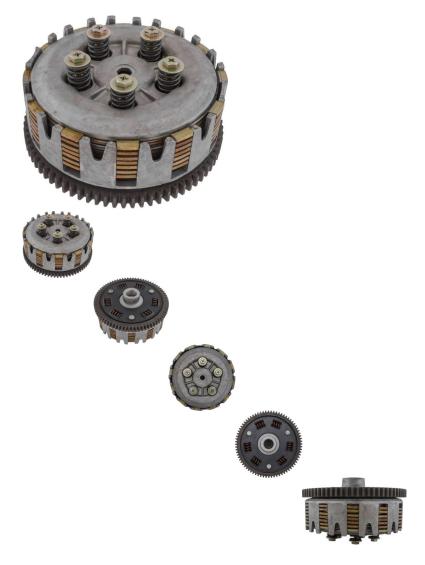

## Description

Primary clutch assembly - 7 plate. Most commonly used for (but not limited to) 400cc ATVs such as the Jianshe JS400 Mountain Lion as well as many other clones, rebrands and similar displacement machines.

Common Jianshe model name is primarily listed as "Jianshe JS400", "Jianshe JS400 ATV", "Jianshe 400cc ATV", "Jianshe 400cc 4x4" and "Jianshe 400cc Mountain Lion". Common listed Jianshe JS400 clutch part number is F3-420000-0 and listed as "Primary clutch assy" in their parts lists. Also applies to some variations of Jianshe 400cc Go karts, buggies, UTVs and other products.