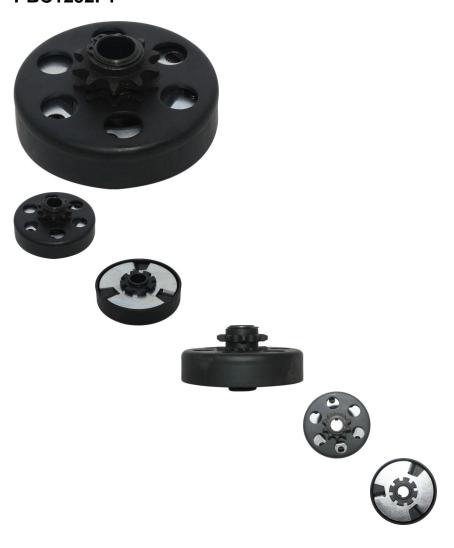

## Description

Clutch - Centrifugal with Clutch Bell, 5.5HP, 6.5HP, 10 Tooth. This clutch is used on many motorized products based on the 5.5HP and 6.5HP (GX160 and GX200) style engines and most commonly (though not exclusively) with the 3/4 inch (19mm) shaft variation. This clutch is commonly used on the Baja series bikes, Baja Doodle Bug, Baja mini bike etc. Also used on such machine types as the Drift II Go Kart Buggies etc.. This clutch has a 19mm bore so it will suit engines with a 19mm shaft on the standard 5.5hp or 6.5hp engines. The drive sprocket has 10 teeth. This clutch is to suit 420 chain and sprockets. This is considered a performance clutch for the 11 tooth Doodlebug and mini bike (97cc 16mm) from Baja Motorsports because as a 10T replacement for the original 11T the rider will increase the stock acceleration of their bike.