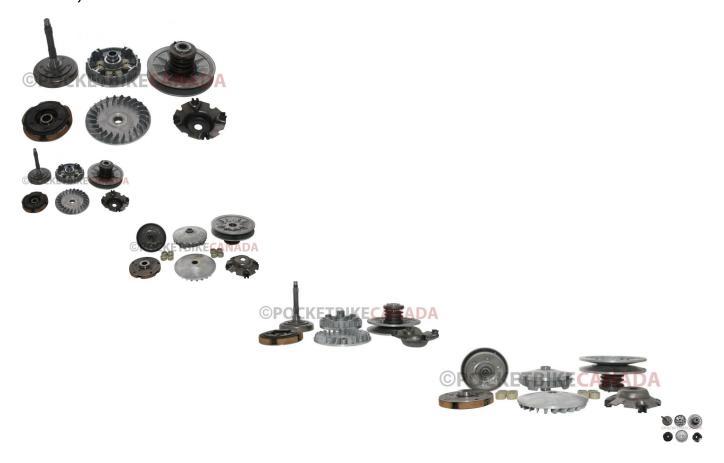

## Description

This complete front and rear clutch assembly includes the torque convertor, variator and clutch weight. This clutch applies to (but is not limited to) Linhai 520cc, 550cc and 600cc ATVs as well as Linhai 520cc, 550cc and 600cc UTVs and LH2V70 engines.

Common Linhai model names are primarily listed as variations of "Linhai 520 / 520cc ATV", "Linhai 520 / 520cc UTV", "Linhai 550 / 550cc ATV", "Linhai 550 / 550cc UTV", "Linhai 600 / 6000cc ATV" and "Linhai 600 / 6000cc UTV". Common Linhai complete clutch assembly components contained within this product are":

- Part number 70091, listed as "Clutch Carrier Assy" in manufacturer parts lists.
- Part number 70108, listed as "Driven Assy Complete" in manufacturer parts lists.
- Part number 70099, listed as "Drive Assy Complete" in manufacturer parts lists.
- Part number 70098, listed as "Clutch Housing Assy" in manufacturer parts lists.