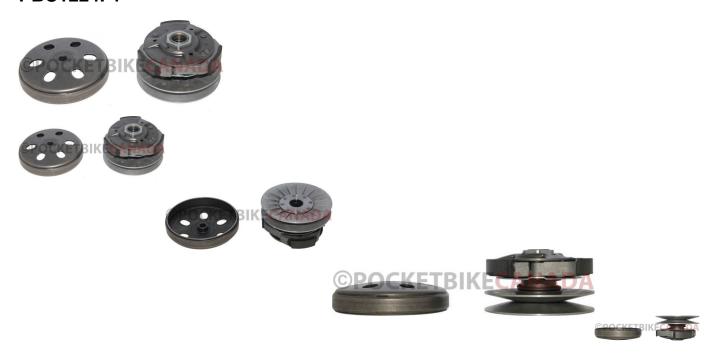

## Description

Complete rear pulley clutch assembly includes bell, torque driver and plate. Applies to (but is not limited to) Linhai 400cc (belt drive) ATV/UTV engines. This clutch works with the front clutch assembly 30A3625.

Common Linhai model names are primarily listed as variations of "Linhai ATV Dragon Fly 400", "Linhai ATV Bighorn 400 SE", "Linhai ATV Bighorn 400 2D", "Linhai UTV/CUV Bighorn 400 LX", "Linhai UTV/CUV Bighorn 400 Live-Axle" and "Linhai UTV/CUV Bighorn 400 IRS". Common listed Linhai drive pulley and clutch bell part number is 27248 or 27248C and listed as "Driven Assy Complete" in their parts lists.