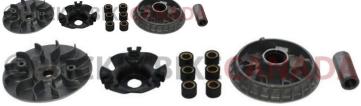

## Clutch - Variator, Honda, CF Moto, 250cc, 21 Spline - 30A3618 - PBC1225F1

Rating: Not Rated Yet **Price** 

\$82.46

Ask a question about this product

## Description

This front variator clutch is typically found in the Transmission Sub - Assembly section of several part manuals. Commonly used for but not limited to water cooled 172MM / 250cc engines. It is most popularly known for its use in Honda 250 173M, and CF Moto 172MM-B / CF250 172MM / CF259 / V3 / V5, as well as many other brands of ATVs, dirt bikes, scooters, go karts (buggies), and engines with alternative profile names.

## **Manufacturer Part Numbers:**

• CF Moto Part Numbers: 0130-0510A0, 172MM-B-0510A0 "TRANSMISSION ASSY"

## **Associated Parts:**

• 30A3718 Rear Clutch Assembly