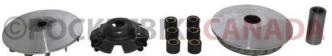

## Clutch - Variator, Honda, CF Moto, 250cc, 21 Spline - 30A3618 - PBC1225F1

Rating: Not Rated Yet **Price** 

\$82.46

Ask a question about this product

## Description

This front variator clutch is typically found in the Transmission Sub - Assembly section of several part manuals. Commonly used for but not limited to water cooled 172MM / 250cc engines. It is most popularly known for its use in Honda 250 173M, and CF Moto 172MM-B / CF250 172MM / CF259 / V3 / V5, as well as many other brands of ATVs, dirt bikes, scooters, go karts (buggies), and engines with alternative profile names.

## **Manufacturer Part Numbers:**

• CF Moto Part Numbers: 0130-0510A0, 172MM-B-0510A0 "TRANSMISSION ASSY"

## **Associated Parts:**

• 30A3718 Rear Clutch Assembly