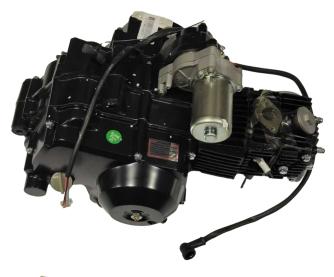

## Complete Engine - 110cc Horizontal Engine, Automatic, Electric Start - PBC926F2

Rating: Not Rated Yet **Price** 

\$287.03

Ask a question about this product

1 / 2

## Description

Complete Engine - 110cc horizontal engine, automatic configuration, electric start. This engine is most commonly (though not exclusively) used for 110cc automatic ATVs, dirt bikes, buggies, go karts and other similar machines. Commonly identified by engine series number 152FMH. This horizontal engine is 4-stroke, single cylinder, 2-valve and air cooled. Associated parts are intake 20A9191 and intake gasket set 30A5200. Start type: Electric start Gear: R-N-D Displacement: 107cc Ignition type: CDI Bore\*Stroke: 52.4mm\*49.5mm Compression ratio: 9.0: 1 Max Torque: 6.9N.M/6500r/min Max power: 5.0KW/8000r/min