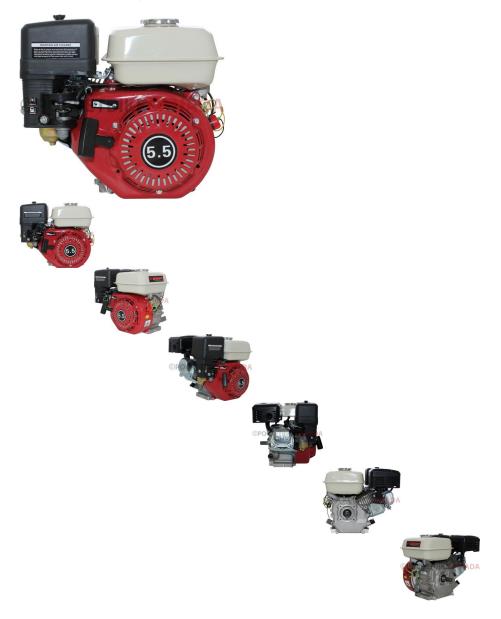

Complete Engine - 5.5HP 163cc (GX160 style) Engine with EPA - PBC3139F1

Rating: Not Rated Yet Price

\$161.72

Ask a question about this product

## Description

Complete engine, commonly referred to as "Honda Clone Engine" 6.5HP (aka GX160 format) with EPA emissions certification. This is a Bashan brand 5.5 HP multi-purpose motor used for a full range of applications as one of the world's most popular types of gasoline engines. Shaft diameter of 0.79 inches (25/32).