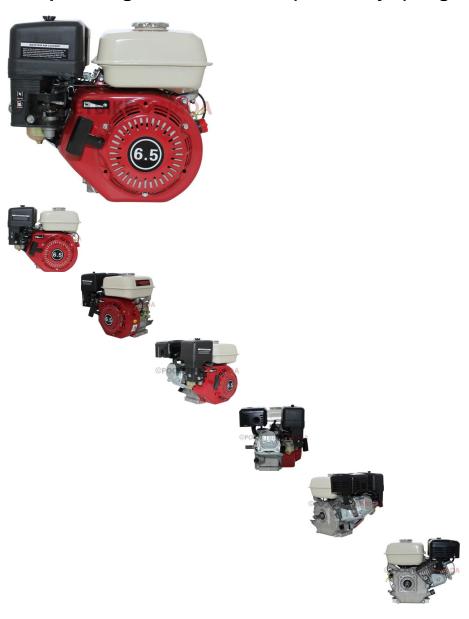

## Description

Complete engine, commonly referred to as "Honda Clone Engine"  $6.5 \mathrm{HP}$  (aka GX200 format) with EPA emissions certification. This is a Bashan brand  $6.5 \mathrm{\ HP}$  multi-purpose motor used for a full range of applications as one of the world's most popular types of gasoline engines. Shaft diameter of 0.79 inches (25/32).