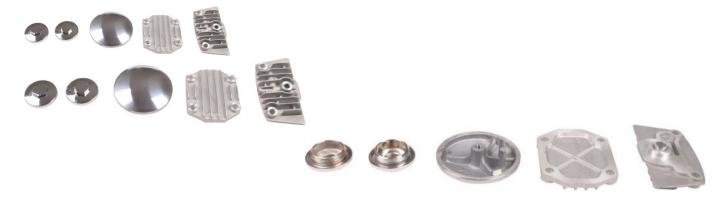

## Description

This cylinder head cover set includes all 5 cover pieces and applies to (and is not limited to) 50cc to 110cc engines. Most commonly used for 50cc to 110cc manual shift dirt bike engines. These parts are located on and around the cylinder head and when removed yields access to the rocker arms and allows for adjustments on the intake and exhaust valves etc. The small caps (2pcs) have a thread diameter of 29mm. The diameter of the large circular piece is 82mm.