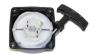

## 33cc - 49cc Pull Start - Complete Assembly

For 33cc, 36cc, 43cc, 49cc Gas Scooters \*Bolt Hole Spacing: 67mm \*Diagonal Bolt Hole Spacing: 95mm

Rating: Not Rated Yet **Price** 

\$21.95

Ask a question about this product

Description For 33cc, 36cc, 43cc, 49cc Gas Scooters

These motors are commonly found on stand-up gas scooters, pocket bikes, mid-bikes, mini-choppers, small ATVs/Quads and small dirt bikes.

Please check the inside of your original stock pull starter to confirm that you order the correct item. This pull start has a black plastic casing which is common on all 2-stroke engine pull starters. Pull mechanism is spring loaded and includes a standard rope/cord.

1 / 2

<sup>\*</sup>Bolt Hole Spacing: 67mm

<sup>\*</sup>Diagonal Bolt Hole Spacing: 95mm

Mounting screws are not included; you will need to re-use your existing hardware.

2 / 2