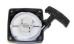

## 33cc - 49cc Pull Start - Complete Assembly

For 33cc, 36cc, 43cc, 49cc Gas Scooters \*Bolt Hole Spacing: 67mm \*Diagonal Bolt Hole Spacing: 95mm

Rating: Not Rated Yet **Price** 

\$21.95

Ask a question about this product

Description For 33cc, 36cc, 43cc, 49cc Gas Scooters

These motors are commonly found on stand-up gas scooters, pocket bikes, mid-bikes, mini-choppers, small ATVs/Quads and small dirt bikes.

Please check the inside of your original stock pull starter to confirm that you order the correct item. This pull start has a black plastic casing which is common on all 2-stroke engine pull starters. Pull mechanism is spring loaded and includes a standard rope/cord.

1 / 2

<sup>\*</sup>Bolt Hole Spacing: 67mm

<sup>\*</sup>Diagonal Bolt Hole Spacing: 95mm

Mounting screws are not included; you will need to re-use your existing hardware.

2 / 2