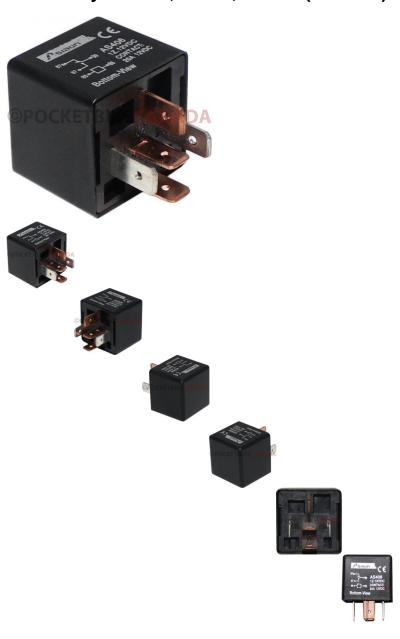

## Description

ECU Relay for 500cc, 550cc EFI (Electronic Fuel Injected) ATVs. Most commonly used for (but not limited to) Chironex Bandito 550cc EFI ATV, GIO Rock Liner 550cc EFI ATV, Buyang 550cc EFI ATV as well as many other clones, rebrands and similar displacement machines.