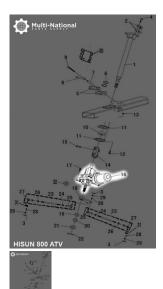

## Electrical Power Steering - ATV, Hisun, 800cc - 30A6080 - PBC2082F1

Rating: Not Rated Yet Price

\$356.06

Ask a question about this product

Description

Electrical power steering. Commonly used for (but not limited to) 800cc engines, such as the Hisun 800cc 4x4 ATVs, as well as many other clones, rebrands and similar displacement machines.

These machines are commonly manufactured by Chongqing Huansong Industries (Group) Co., Ltd. and distributed by a range of exporters, importers and distributors under such brands as: Hisun, Bennche, Coleman, Massimo, Qlink, Menards Yardsport, Big Muddy, Powermax, Nordik, TSC, Rural King, Cub Cadet, Excalibur, US Titan / Supermach, Precision, JMC and many others.

Common Hisun model names are primarily listed as variations of "Hisun 800cc ATV", "Hisun HS800ATV" and "HSUN HS800 E-mark EFI". Common listed Hisun electrical power steering part number is 62800-118-0000 and ERP part number is 62800-118-0000. Also applies to some other variations of Hisun models.