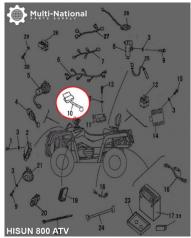

## Emergency Light Controller - ATV, Hisun, 800cc - 10A3880 - PBC2431F1

Rating: Not Rated Yet **Price** 

\$57.34

Ask a question about this product

Description

Emergency light controller. Commonly used for (but not limited to) 800cc engines, such as the Hisun 800cc 4x4 ATVs, as well as many other clones, rebrands and similar displacement machines.

Common Hisun model names are primarily listed as variations of "Hisun 800cc ATV", "Hisun HS800ATV" and "HSUN HS800 E-mark EFI". Common listed Hisun emergency light controller part number is 37850-102-0000 and ERP part number is 37850-102-0000. Also applies to some other variations of Hisun models.

• 37850-102-0000