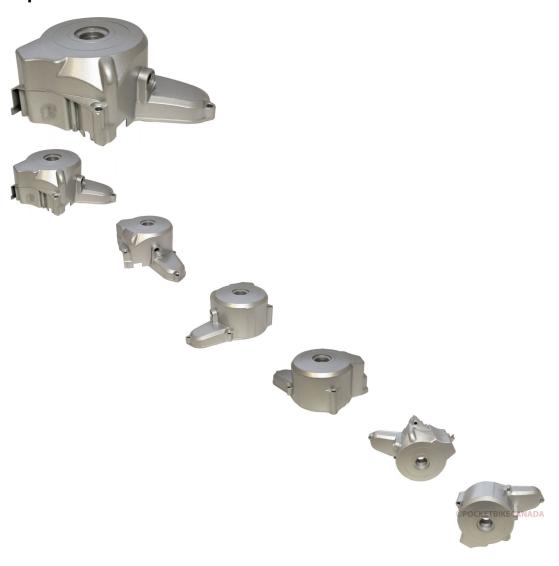

## Description

This side cover is most commonly used for (and not limited to) 50cc, 70cc, 90cc, 110cc and 125cc electric start horizontal motors (horizontal engines) with the starter located on top of the engine (called "top mount" or "upper" or "up" starters configurations). Most commonly used with 6-pole engine configurations (for 4 pole see part number 70A2000).