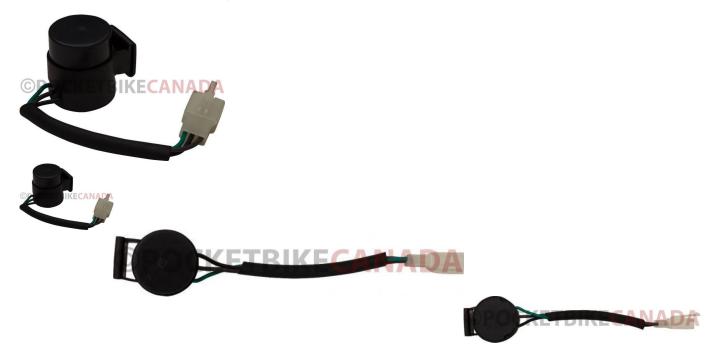

## Description

Round (cylindrical) 3 wire flasher relay (turn signal relay, aka blinker relay). This relay commonly applies to (and is not limited to) 49cc to 300cc ATVs, dirt bikes, go karts/buggies, golf carts, scooters as well as other powersports, recreational and mobility products, popularly in the 50cc, 90cc, 125cc, 150cc, 200cc and 250cc GY6 formats. Also applies to electric scooters/mobility scooters, commonly at 48V - 350W, 500W, 800W and 1000W power ratings. Built-in electronic beeper component has a variety of roles, such as sounding when the turn signals are blinking, or as part of an alarm system, etc.