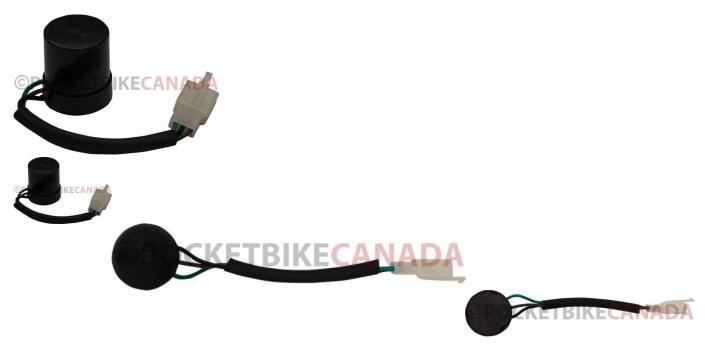

## Description

Round (cylindrical) 3 wire flasher relay (turn signal relay, aka blinker relay). This relay commonly applies to (and is not limited to) 49cc to 300cc ATVs, dirt bikes, go karts/buggies, golf carts, scooters as well as other powersports, recreational and mobility products, popularly in the 50cc, 90cc, 125cc, 150cc, 200cc and 250cc GY6 formats. Also applies to electric scooters/mobility scooters, commonly at 48V - 350W, 500W, 800W and 1000W power ratings. Built-in electronic beeper component has a variety of roles, such as sounding when the turn signals are blinking, or as part of an alarm system, etc.