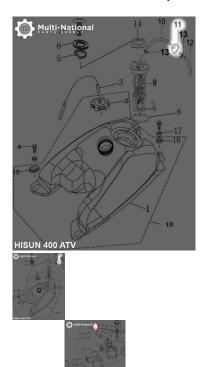

## Description

High pressure fuel filter / gas filter. Commonly used for (but not limited to) 400cc and 800cc engines, such as the Hisun 400cc and Hisun 800cc 4x4 ATVs and Hisun 800cc UTVs, as well as many other clones, rebrands and similar displacement machines.

Common Hisun model names are primarily listed as variations of "Hisun 400cc ATV", "Hisun HS400ATV", "HSUN HS400 E-mark EFI", "Hisun 800cc ATV", "Hisun HS800ATV", "HSUN HS800 E-mark EFI", "Hisun 800cc UTV", "Hisun HS800UTV" and "HSUN HS800 E-mark EFI". Common listed Hisun fuel filter part number is 17111-116-0000 and ERP part number is 17111-116-0000. Also applies to some other variations of Hisun models

• Manufacturer PN: 17111-116-0000