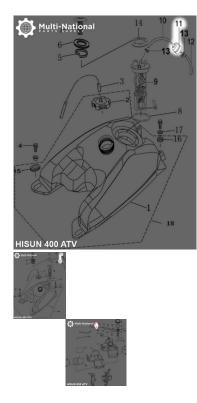

## Fuel Filter - Metal, EFI, Hisun, 400-800cc, ATV/UTV - 20A5244 - PBC2532F1

Rating: Not Rated Yet Price

\$21.52

Ask a question about this product

## Description

High pressure fuel filter / gas filter. Commonly used for (but not limited to) 400cc and 800cc engines, such as the Hisun 400cc and Hisun 800cc 4x4 ATVs and Hisun 800cc UTVs, as well as many other clones, rebrands and similar displacement machines.

Common Hisun model names are primarily listed as variations of "Hisun 400cc ATV", "Hisun HS400ATV", "HSUN HS400 E-mark EFI", "Hisun 800cc ATV", "Hisun HS800ATV", "HSUN HS800 E-mark EFI", "Hisun 800cc UTV", "Hisun HS800UTV" and "HSUN HS800 E-mark EFI". Common listed Hisun fuel filter part number is 17111-116-0000 and ERP part number is 17111-116-0000. Also applies to some other variations of Hisun models.