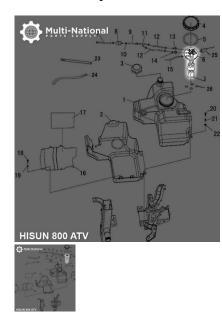

## Fuel Pump - ATV, Hisun, 800cc - 30A4883 - PBC2469F1

Rating: Not Rated Yet Price

\$272.68

Ask a question about this product

Description

Fuel pump / fuel position sensor. Commonly used for (but not limited to) 800cc engines, such as the Hisun 800cc 4x4 ATVs, as well as many other clones, rebrands and similar displacement machines.

Common Hisun model names are primarily listed as variations of "Hisun 800cc ATV", "Hisun HS800ATV" and "HSUN HS800 E-mark EFI". Common listed Hisun fuel pump part number is 39500-118-0000 and ERP part number is 39500-118-0000. Also applies to some other variations of Hisun models.