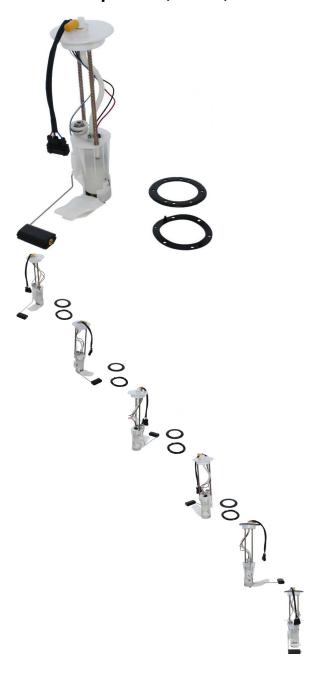

## Description

This fuel pump / fuel position sensor is commonly used for a wide range of ATVs and UTVs. Most popularly applies to the Odes and Kangdi (Kandi) 800cc UTVs.

Common Odes model names consist of variations of "Odes 800cc UTV", "Odes 4x4 UTV" etc. Common listed Odes fuel pump part number is 09-0408001 and listed description is "Fuel position sensor".

Common Kandi (Kangdi) model names consist of variations of "Kandi 800", "Kangdi 800", "Kandi 800cc 4x4 UTV", "Kangdi 800cc 4x4 UTV", "Kangdi 800cc 4x4 UTV" etc. Common listed kandi fuel pump part number is 09-0408001 and listed description is "Fuel position sensor".