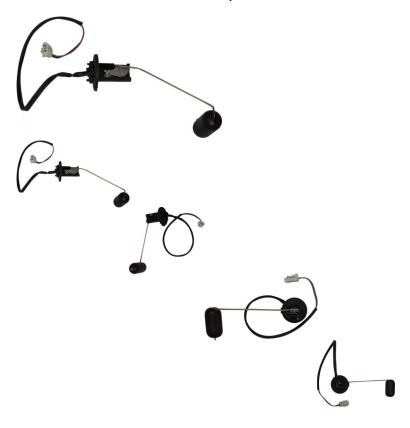

## Fuel Sensor - Fuel Float, 400cc - 30A4640 - PBC1961F1

Rating: Not Rated Yet **Price** 

\$28.68

Ask a question about this product

1 / 2

## Description

This fuel sensor aka fuel 'float' is used for a wide displacement range of ATVs and UTVs. Most popularly applies to 400cc ATVs and UTVs from companies like Odes and Liangzi.

Common Liangzi model names consist of variations of "Liangzi 400cc ATV", "Liangzi 400cc UTV", "Liangzi 400cc XUV", "Liangzi 400cc XUV", "Liangzi 400cc XUV", "Liangzi 400cc XUV", "Liangzi LZ400-4", Liangzi LZ400-C and other similar variations. Common listed Liangzi LZ400 fuel sensor / fuel float part number is 04-0411000 and listed as "Sensor" in their parts lists.

Common Odes model names consist of variations of "Odes 400cc ATV", "Odes 400cc UTV", "Odes 400cc XUV", "Odes 400cc XUV", "Odes 400cc 4x4" and other similar variations. Common listed Odes fuel sensor / fuel float part number is 04-0411000 and listed as "Sensor" in their parts lists.