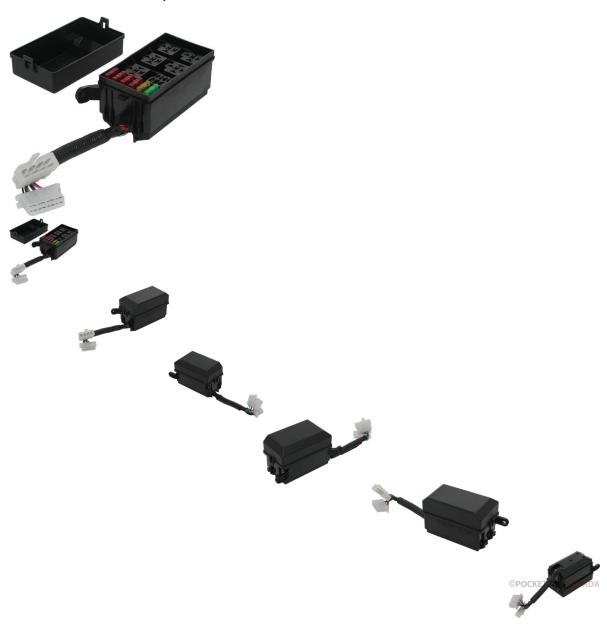

## Description

Fuse box for 500cc, 550cc EFI (Electronic Fuel Injected) ATVs. Most commonly used for (but not limited to) Chironex Bandito 550cc EFI ATV, GIO Rock Liner 550cc EFI ATV, Buyang 550cc EFI ATV as well as many other clones, rebrands and similar displacement machines.

• Manufacturer PN: 5.3.50.3040