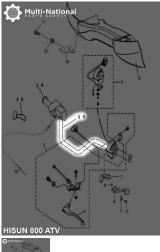

## Handle Bar - ATV, Hisun, 800cc - 70A1080BK - PBC2810F1

Rating: Not Rated Yet Price

\$41.57

Ask a question about this product

Description

Handle bar. Commonly used for (but not limited to) 800cc engines, such as the Hisun 800cc 4x4 ATVs, as wel 1 as many other clones, rebrands and similar displacement machines.

Common Hisun model names are primarily listed as variations of "Hisun 800cc ATV", "Hisun HS800ATV" and "HS UN HS800 E-mark EFI". Common listed Hisun handle bar part number is 61101-118-0000 and ERP part number is 61101-118-0000. Also applies to some other variations of Hisun models.

61101-118-0000