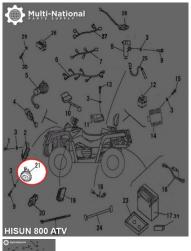

## Horn - 800cc, ATV, Hisun - 10A6280 - PBC2330F1

Rating: Not Rated Yet **Price** 

\$35.96

Ask a question about this product

Description

Horn. Commonly used for (but not limited to) 800cc engines, such as the Hisun 800cc 4x4 ATVs, as well as many other clones, rebrands and similar displacement machines.

Common Hisun model names are primarily listed as variations of "Hisun 800cc ATV", "Hisun HS800ATV" and "HSUN HS800 E-mark EFI". Common listed Hisun horn part number is 34500-115-0000 and ERP part number is 34500-115-0000. Also applies to some other variations of Hisun models.

- Manufacturer Part Numbers:
- 34500-115-0000