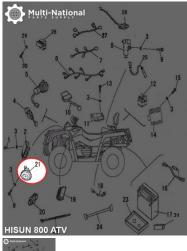

## Horn - 800cc, ATV, Hisun - 10A6280 - PBC2330F1

Rating: Not Rated Yet Price

\$35.84

Ask a question about this product

Description

Horn. Commonly used for (but not limited to) 800cc engines, such as the Hisun 800cc 4x4 ATVs, as well as many other clones, rebrands and similar displacement machines.

These machines are commonly manufactured by Chongqing Huansong Industries (Group) Co., Ltd. and distributed by a range of exporters, importers and distributors under such brands as: Hisun, Bennche, Coleman, Massimo, Qlink, Menards Yardsport, Big Muddy, Powermax, Nordik, TSC, Rural King, Cub Cadet, Excalibur, US Titan / Supermach, Precision, JMC and many others.

Common Hisun model names are primarily listed as variations of "Hisun 800cc ATV", "Hisun HS800ATV" and "HSUN HS800 E-mark EFI". Common listed Hisun horn part number is 34500-115-0000 and ERP part number is 34500-115-0000. Also applies to some other variations of Hisun models.

- Manufacturer Part Numbers:
- 34500-115-0000