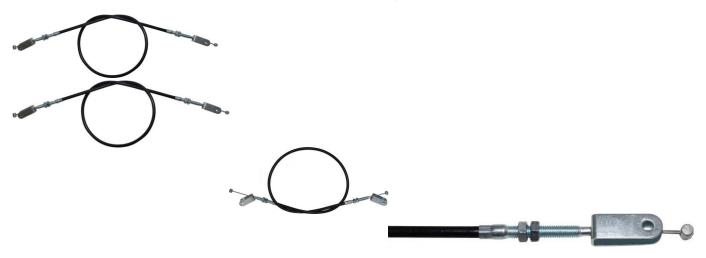

## Shift Cable - M8, Clevis, 104.2cm Total Length - CBL8000 - PBC957F1

Rating: Not Rated Yet **Price** 

\$24.91

Ask a question about this product

## Description

This gear shift cable is commonly (though not exclusively) found on varieties of manual shift ATVs, scooters, go karts and buggies within the 50cc to 300cc range. Very commonly implemented as the go-kart shift cables for many models produced by factories such as Buyang, Liangzi, Kangdi (aka Kandi) etc. Popularly known as the shift cable for Kandi 50cc (49FM5) go karts.

• Total Length: 104.2cm

- Sheath Length: 85cmCable Travel Length: 10.8cm
- Clevis Length: 4.1cm
  Clevis Mounting Hole: 6.3mm
  Cable Stops: 7.7mm

2 / 2