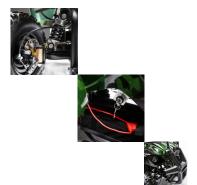

The 800watt Kids ATV is the ultimate electric quad for children ages 3 - 8 years. Featuring a 36V battery and 800W motor, it boasts the best power and range for an electric ATV in its category. The 800watt Kids ATV is sleekly designed to be a miniature version of "grown-up" ATVs such as the Yamaha Grizzly, Polaris Sportsman or Can-Am Outlander to give your kids the excitement of real ATV riding in their own backyard, so they can look and feel just like mom and dad! The 800watt Kids ATV is strongly built with many advanced specifications including big all-terrain rubber tires, aggressive front & rear utility racks, dual LED headlights and a shock absorbent suspension package. Additionally, to ensure the safest riding experience for your child the unit has enhanced safety features such as a disc brake system and 3-speed governor with reverse, which maximize stability and control.