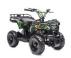

## 2023 800W Kids ATV 4 Wheeler Ride On With 36V Battery Electric ATV - PBC456F2

Redesigned and reinforced high-quality steel frame. Super strength to your bike and stability guaranteed. Can handle heavier riders than other similar models.

The 800watt Kids ATV is the ultimate electric quad for children ages 3 - 8 years. Featuring a 36V battery and 800W motor, it boasts the best power and range for an electric ATV in its category. The 800watt Kids ATV is sleekly designed to be a miniature version of "grown-up" ATVs such as the Yamaha Grizzly, Polaris Sportsman or Can-Am Outlander to give your kids the excitement of real ATV riding in their own backyard, so they can look and feel just like mom and dad! The 800watt Kids ATV is strongly built with many advanced specifications including big all-terrain rubber tires, aggressive front & rear utility racks, dual LED headlights and a shock absorbent suspension package. Additionally, to ensure the safest riding experience for your child the unit has enhanced safety features such as a disc brake system and 3-speed governor with reverse, which maximize stability and control.

## SPECS:

TRANSMISSION CHARGER ENGINE BRAKES CHARGE TIME MOTOR MAX SPEED RANGE SPEED

TIRES

Automatic UL 36V

36V 12AH, Lead Acid Disc

4-6 Hours 800W 12MPH Up to 2 Hours

Three-speed with Reverse (Speed Regulator Included: Slow, Medium,