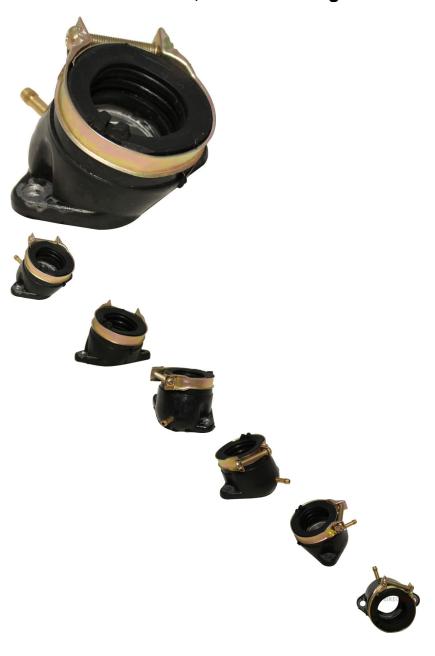

## Description

This intake manifold is most commonly (but most exclusively) used for GY6 Engines, most commonly for CF Moto and similar brand machines. This engine is most commonly used gas scooters, as well as dirt bikes, ATVs and buggies / go karts etc. Manifold opening is 28mm, breather side opening is 34.7mm an the mounting holes are 5.6cm apart center to center.

• Manifold Inner Diameter: 26.6mm

• Mounting Holes (center to center): 55.4mm

Breather Inner Diameter: 33.2mmBreather Outer Diameter: 46.9mm

2 / 2