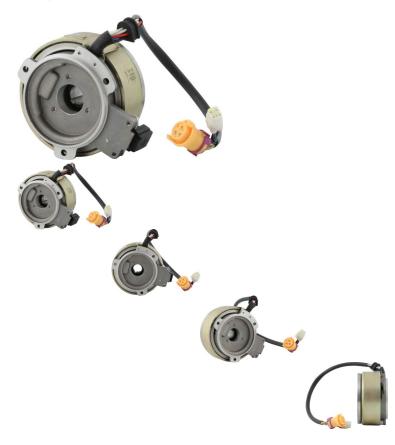

## Description

Magneto Cylinder. This is a very common profile and is used for (but not limited to) many big brand and lesser brand name machines from all over the world. Common format for many machines in the 250cc range. Most commonly used for (but not limited to) 250cc ATVs such as the Jianshe JS250 Mountain Lion and Baja Wilderness Trail 250 (WD250-U) ATV as well as many other clones, rebrands and similar displacement machines.

Common Jianshe model name is primarily listed as "Jianshe JS250ATV", "Jianshe 250cc ATV" and "Jianshe 250cc Mountain Lion". Common listed Jianshe JS250 magneto cylinder / rotor part number is FG-841000-0 (also sometimes listed as FG-840000-0) and listed as "Rotor" in their parts lists. Also applies to some variations of Jianshe 250cc Go karts, buggies, UTVs and other products.